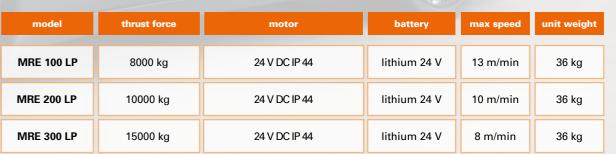

# **MRE LP**

### BATTERY VEHICLE MOVERS

MRE LP is designed with a heavy-duty design to effortlessly move cars, vans, trucks, up to 4000 kg of weight.