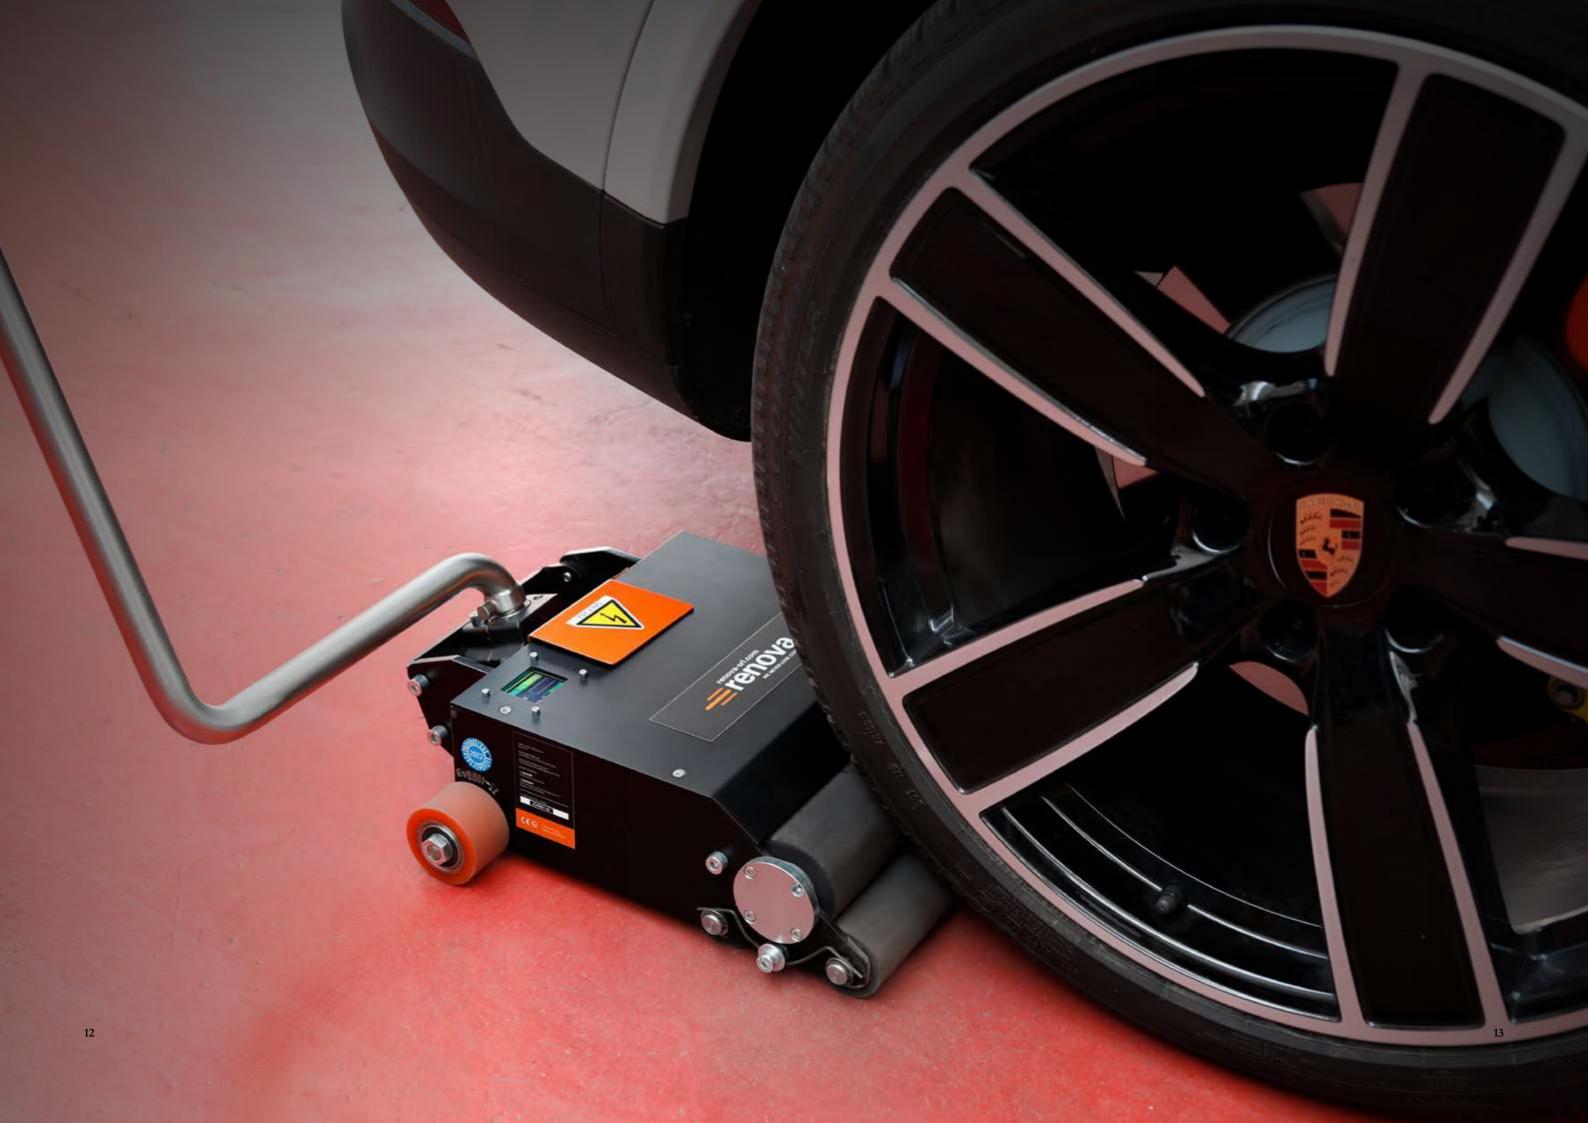

### BATTERY VEHICLE MOVERS

MRE LP is designed with a heavy-duty design to effortlessly move cars, vans, trucks, up to 4000 kg of weight.