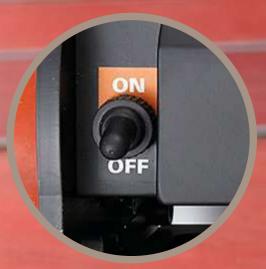

# **ON/OFF SWITCH**

preserves the battery charge

24 V

Applied to the battery and to the device

**LITHIUM BATTERY** 

We provide high performance systems with the longest running time respecting the environment and safeguarding the health of the operator.