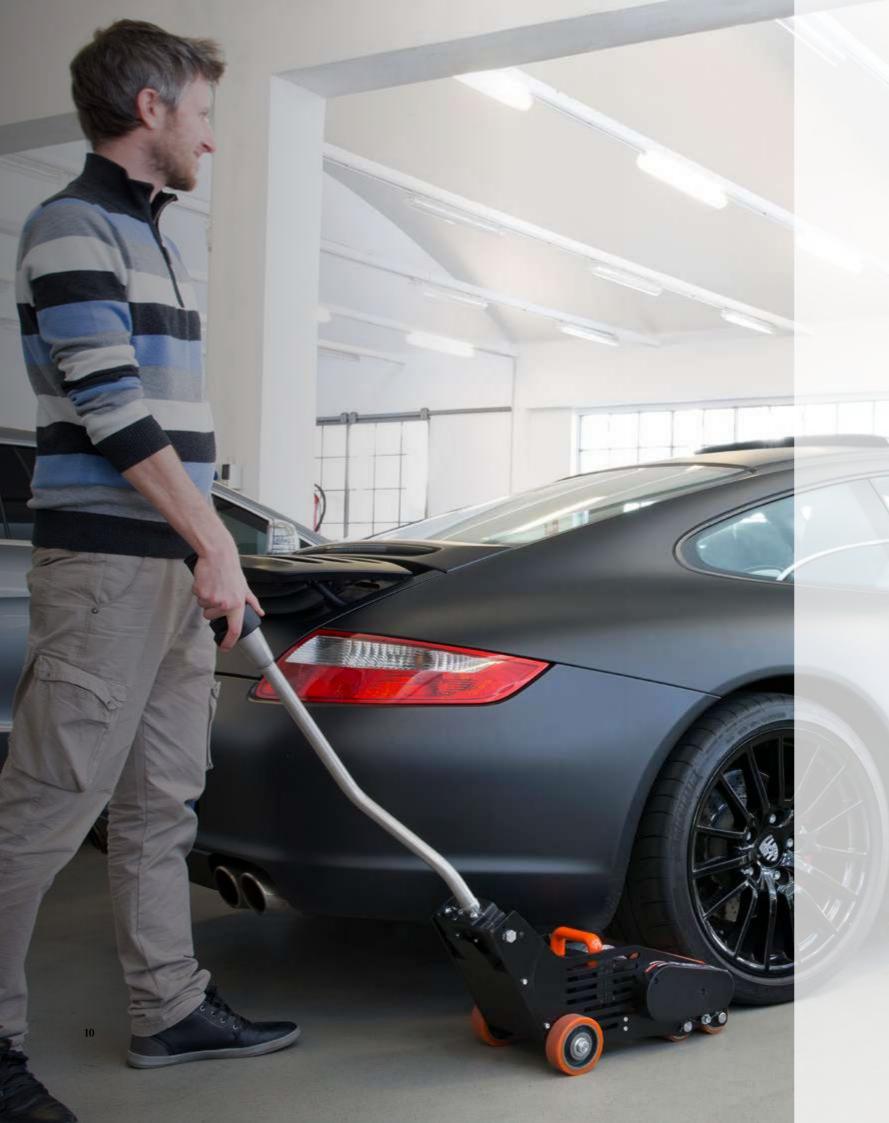

# VEHICLE MOVERS

Movitruck offers the advantage of free movement without the constraints of the pneumatic connection or electrical cables. It improves the productivity and increases the safety level as it allows the operator to effortlessly and safely manoeuvre trucks, cars, vans of different sizes and weights.