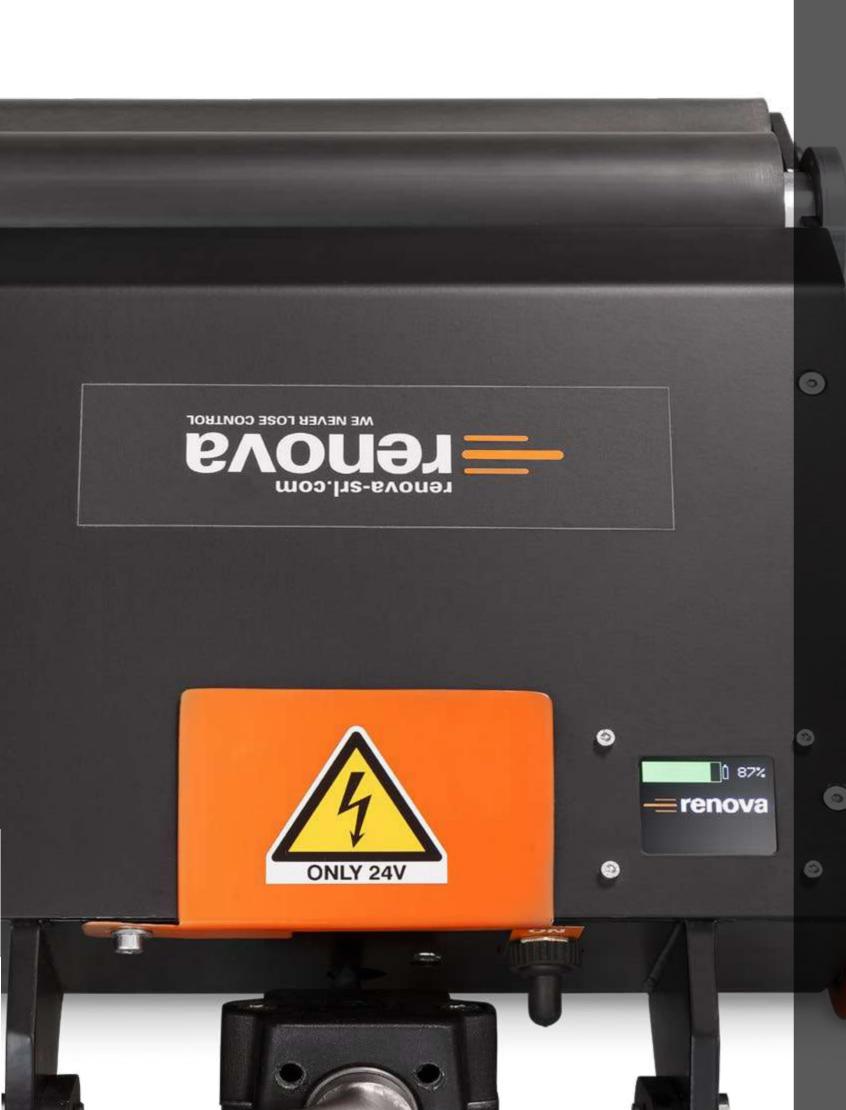

# **ON/OFF SWITCH**

preserves the battery charge

24 V

Applied to the battery and to the device

**LITHIUM BATTERY** 

We provide high performance systems with the longest running time respecting the environment and safeguarding the health of the operator.