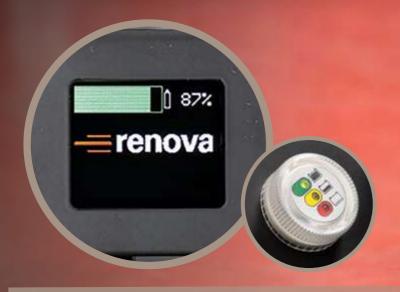

and increase the safety level as they allow the operator to manoeuvre effortlessly and safely trucks, cars, vans of different sizes and weights.

All our products are manufactured and assembled on site at Renova. For this reason we are able to quickly work on customized projects at competitive prices.

Send us your application requirements and we will work with you to find the model that suits your needs.

Click on the "play" icons in this catalog and see demonstration videos!



# VEHICLE MOVERS

Movitruck offers the advantage of free movement without the constraints of the pneumatic connection or electrical cables. It improves the productivity and increases the safety level as it allows the operator to effortlessly and safely manoeuvre trucks, cars, vans of different sizes and weights.



## **CHARGE INDICATOR**

LEDs or display depending on the model

# VARIABLE SPEED to suit any operator needs

# **FORWARD & REVERSE GEAR**

two buttons shielded from dirt, dust and water





# **ON/OFF SWITCH**

preserves the battery charge





24 V



Applied to the battery and to the device

**LITHIUM BATTERY** 

We provide high performance systems with the longest running time respecting the environment and safeguarding the health of the operator.



### **PLUG & PLAY**

Quick battery changes in less than 10"



**ECO-FRIENDLY** 





### **RAPID RECHARGE**

Maximum 4 hours required for a full recharge



Battery charger provided

## **LONG LIFE SPAN**

Battery life span about 500 recharges

**DURABLE CHARGE** 

Up to 35 working hours with one battery charge





# **MRE LP**

### B