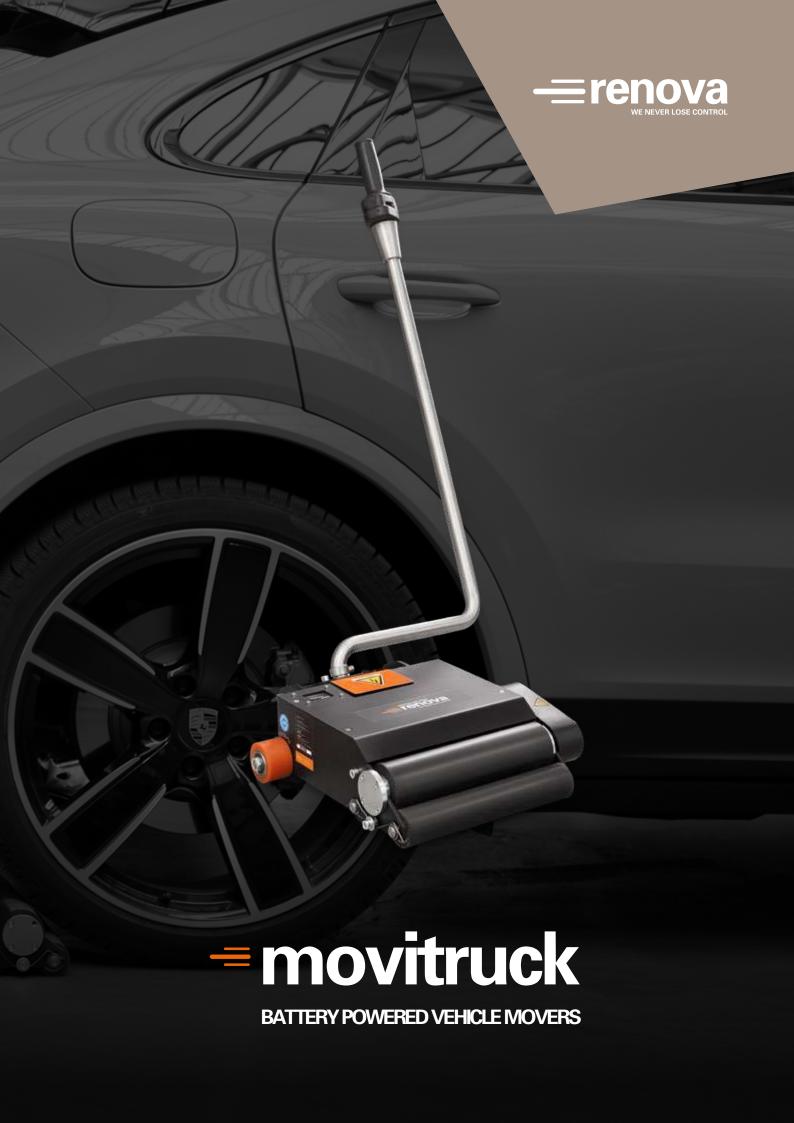

# -movitruck

#### BATTERY POWERED VEHICLE MOVERS

Movitruck are compact vehicle movers ideal for production lines, car dealers, mechanics, garages, or closed environments where it's highly unadvised to emit exhaust gases for safety reasons, but also to avoid energy waste and lower energy costs. They reduce risks for the operator according to the Technical Standards ISO 11228 "Ergonomics Manual Handling".

# VEHICLE MOVERS

Movitruck offers the advantage of free movement without the constraints of the pneumatic connection or electrical cables. It improves the productivity and increases the safety level as it allows the operator to effortlessly and safely manoeuvre trucks, cars, vans of different sizes and weights.