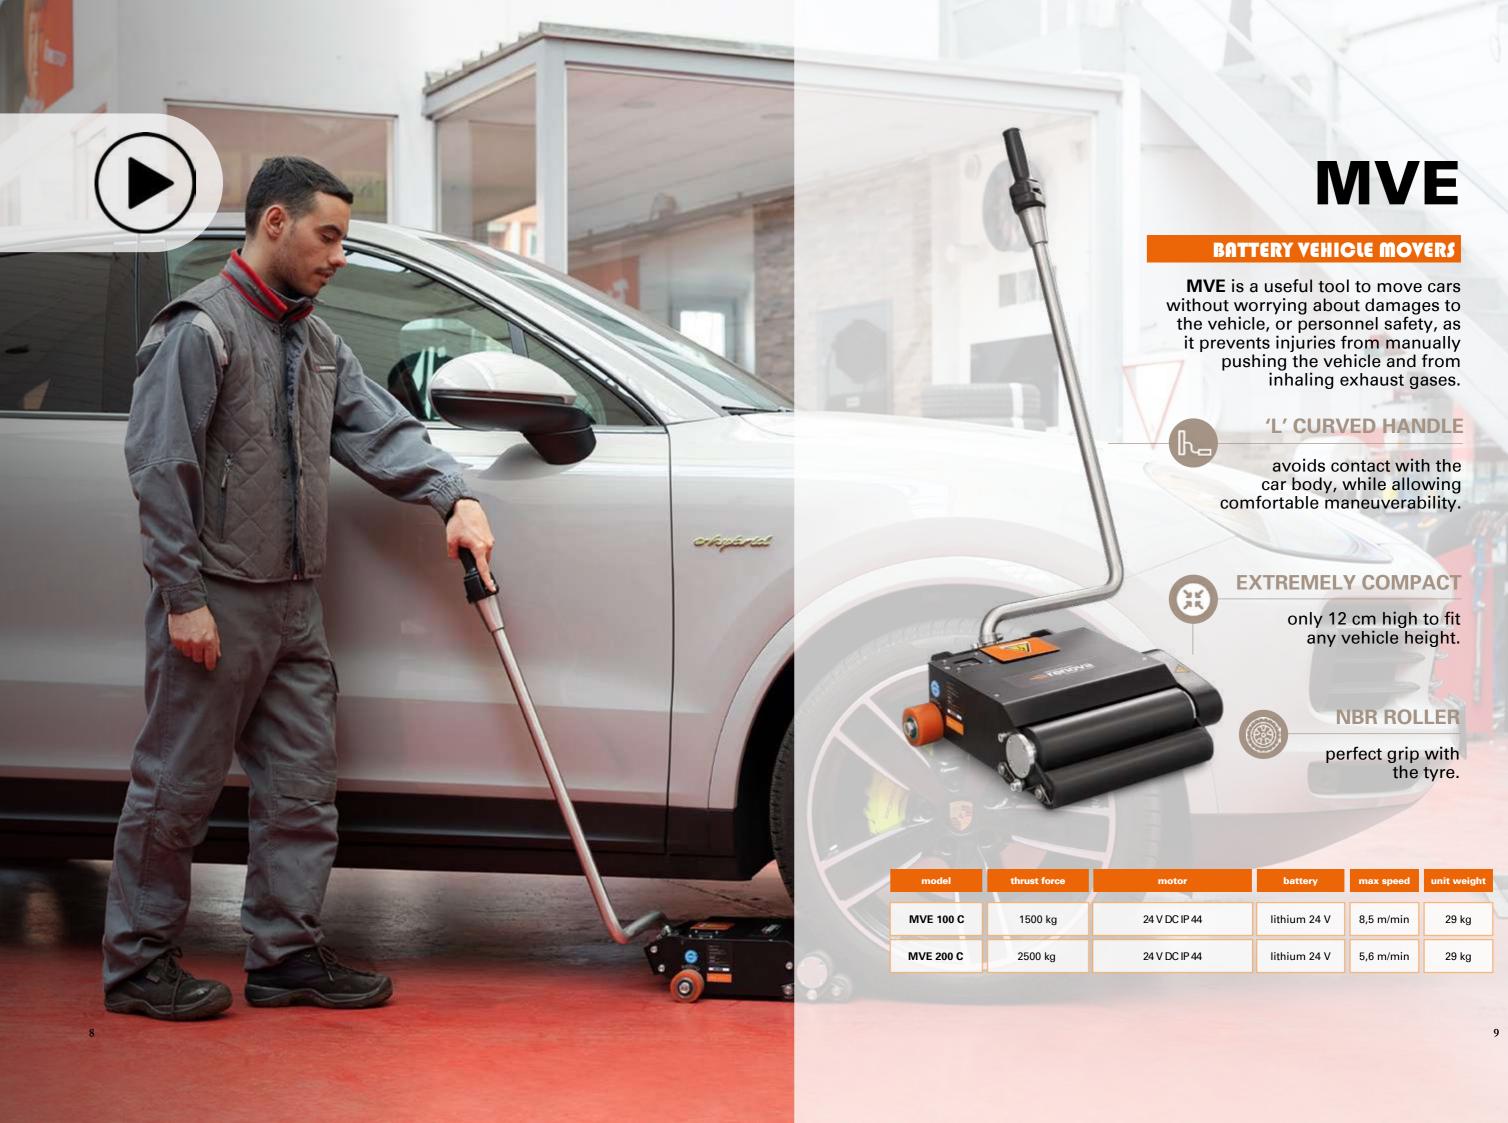

#### BATTERY POWERED VEHICLE MOVERS

Movitruck are compact vehicle movers ideal for production lines, car dealers, mechanics, garages, or closed environments where it's highly unadvised to emit exhaust gases for safety reasons, but also to avoid energy waste and lower energy costs. They reduce risks for the operator according to the Technical Standards ISO 11228 "Ergonomics Manual Handling".

Movitruck vehicle movers improve the productivity and increase the safety level as they allow the operator to manoeuvre effortlessly and safely trucks, cars, vans of different sizes and weights.

All our products are manufactured and assembled on site at Renova. For this reason we are able to quickly work on customized projects at competitive prices.

# VEHICLE MOVERS

Movitruck offers the advantage of free movement without the constraints of the pneumatic connection or electrical cables. It improves the productivity and increases the safety level as it allows the operator to effortlessly and safely manoeuvre trucks, cars, vans of different sizes and weights.